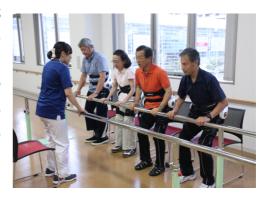

## 2. Group program to prevent frailty and locomotive syndrome

This group program is designed for preventing frailty and locomotive syndrome through simple body trunk training with HAL

It is especially suitable for visitors who aims to acquire a healthy habit or visitors who would like to train with their family members and friends.