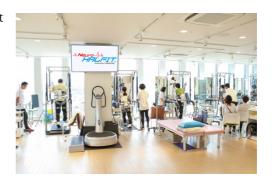

## 1. Neuro HALFIT Tailor made program

This tailor made Neuro HALFIT program at Robocare Centers targets to induce improvement of physical functions of each single visitors to fulfill every goals.